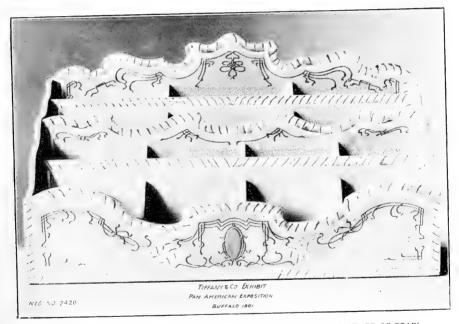

## APPENDIXES.

| Cobb, John N. The sponge fishery of Florida in 1900                        | 161 - 175 |
|----------------------------------------------------------------------------|-----------|
| Evermann, Barton W. Statistics of the fisheries of the Middle Atlantic     |           |
| States                                                                     | 433 - 540 |
| Smith, Hugh M. The common names of the basses and sun-fishes               | 353 - 366 |
| Stevenson, Charles H. Aquatic products in arts and industries. Fish oils,  |           |
| fats, and waxes. Fertilizers from aquatic products                         | 177 - 279 |
| Stevenson, Charles H. Utilization of the skins of aquatic animals          | 281 - 352 |
| Wilcox, William A. The fisheries and fish trade of Porto Rico in 1902      | 367 - 395 |
| Records of the dredging and other collecting stations of the United States |           |
| Fish Commission steamer Albatross in 1901 and 1902                         | 397 - 432 |
| Supplement to list of publications of the United States Fish Commission    |           |
| available for distribution                                                 | 541 - 543 |
|                                                                            |           |